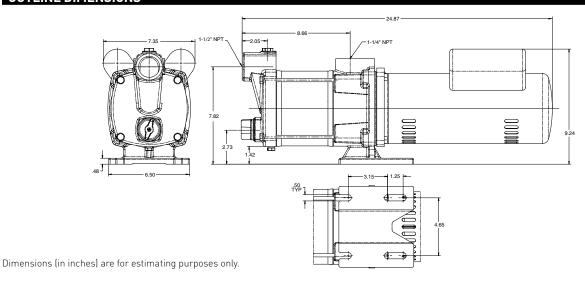

Stages |    | Suction            | Discharge  | Motor voltage | Lbs.        |
|                      | DSS4HG   | 4      | 2  | 1-1/2" NPT         | 1-1/4" NPT | 230 1ø        | 95          |
|                      | DSS4HG3T | 4      | 2  | 1-1/2" NPT         | 1-1/4" NPT | 230/460 TEFC  | 95          |
|                      | DSS3HG   | 3      | 2  | 1-1/2" NPT         | 1-1/4" NPT | 230 1ø        | 95          |
|                      | DSS3HG3T | 3      | 2  | 1-1/2" NPT         | 1-1/4" NPT | 230/460 TEFC  | 95          |

Noryl® is a registered trademark of General Electric Co. All other brand or product names are trademarks or registered trademarks of Pentair Ltd.



# STA-RITE® PRO-Storm® DSS Series

Multi-stage sprinkler pumps

## PUMP PERFORMANCE



### **OUTLINE DIMENSIONS**