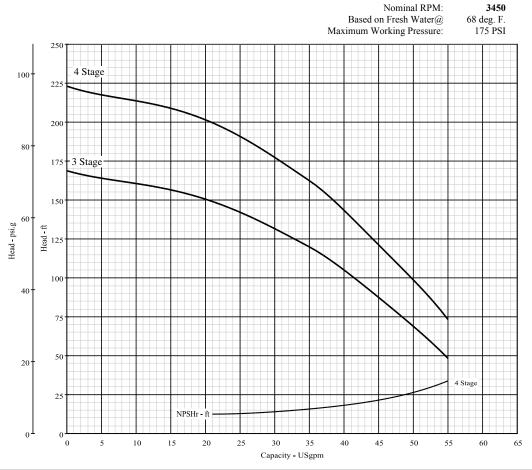

| Number   | Stages |    | Suction            | Discharge  | Motor voltage | Lbs.        |
|                      | DSS4HG   | 4      | 2  | 1-1/2" NPT         | 1-1/4" NPT | 230 1ø        | 95          |
|                      | DSS4HG3T | 4      | 2  | 1-1/2" NPT         | 1-1/4" NPT | 230/460 TEFC  | 95          |
|                      | DSS3HG   | 3      | 2  | 1-1/2" NPT         | 1-1/4" NPT | 230 1ø        | 95          |
|                      | DSS3HG3T | 3      | 2  | 1-1/2" NPT         | 1-1/4" NPT | 230/460 TEFC  | 95          |

Noryl® is a registered trademark of General Electric Co. All other brand or product names are trademarks or registered trademarks of Pentair Ltd.



# STA-RITE® PRO-Storm® DSS Series

Multi-stage sprinkler pumps

## PUMP PERFORMANCE



### **OUTLINE DIMENSIONS**