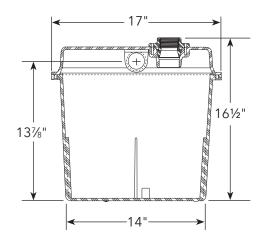

## **DIMENSIONS**

(All dimensions are in inches. Do not use for construction purposes.)