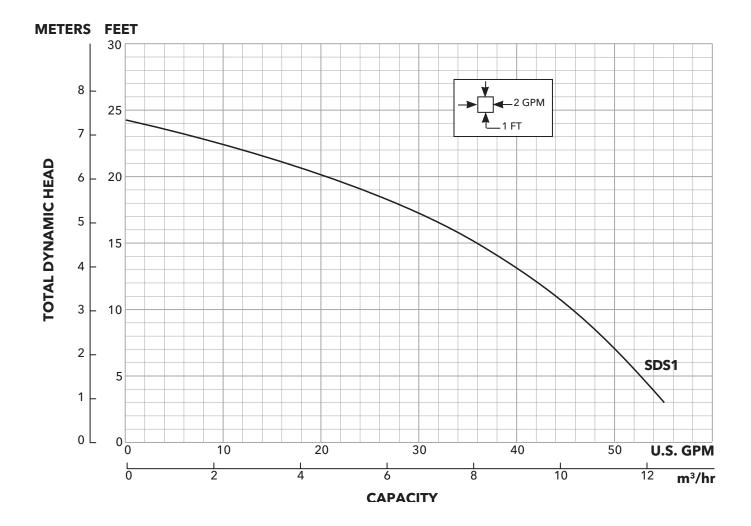

#### **SPECIFICATIONS**

- 0.4 HP, 115 V, 1 PH, 1550 RPM, with 10' cord
- Maximum Amps: 12.
- ¾" maximum solids handling.
- Capacities: up to 55 GPM.
- Total heads: up to 24 feet.
- Built in overload with automatic reset.

## **PERFORMANCE RATINGS**

| Total Head (feet of water) | GPM |
|----------------------------|-----|
| 5                          | 53  |
| 10                         | 46  |
| 15                         | 36  |
| 20                         | 21  |
| 22.5                       | 10  |