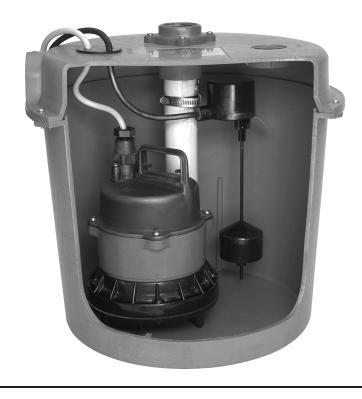

#### **ASSEMBLED COMPONENTS**

EP0411, 0.4 HP, ¾" solids handling pump is CSA listed.

CSA listed pump

A2H11 Vertimaster vertical level switch with 10 foot cord and piggyback plug is UL and CSA listed.

10 gallon structural foam basin and cover.

 $1\frac{1}{2}$ " NPT threaded vent, discharge and inlet connections.

1½" schedule 40 PVC discharge pipe (internal).