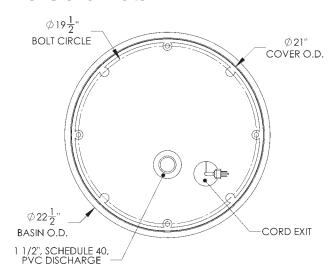

rovided
  - Gasket sealed cover Radon readv

#### **Models:**

**SPAC-237** 1/3 hp. (model 237 sump pump) SPAC-S37 1/3 hp. (model \$37 sump pump) SPAC-S37-P 1/3 hp. (model S37-P sump pump) **SPAC-457** 1/2 hp. (model 457 sump pump)

innovate. evolve.

# SPAC-SERIES

## Assembled Sump Pump package

### **Pump Models Available:**

SPAC-237 1/3 hp. Model 237, 115V., 5.2a, 60 Hz. SPAC-S37 1/3 hp. Model S37, 115V., 6.5a, 60 Hz. SPAC-S37-P 1/3 hp. Model S37-P, 115V., 6.5a, 60 Hz. (Piggy-back style float)

SPAC-457 1/2 hp. Model 457, 115V., 7.3a, 60 Hz.

For 25' cords on 237 or 457 models, add a "-2" suffix to model number. Example SPAC-237-2. See 230-Series, S30-Series or 450-Series literature for complete pump specifications.

### SPAC-Series Performance Curve 60Hz



### **Dimensional Data**