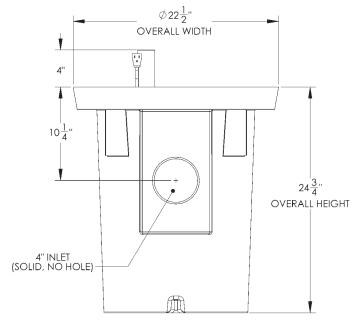

vided
  - Gasket sealed cover Radon readv

#### **Models:**

**SPAC-237** 1/3 hp. (model 237 sump pump) SPAC-S37 1/3 hp. (model \$37 sump pump) SPAC-S37-P 1/3 hp. (model S37-P sump pump) **SPAC-457** 1/2 hp. (model 457 sump pump)

innovate. evolve.

# SPAC-SERIES

## Assembled Sump Pump package

### **Pump Models Available:**

SPAC-237 1/3 hp. Model 237, 115V., 5.2a, 60 Hz. SPAC-S37 1/3 hp. Model S37, 115V., 6.5a, 60 Hz. SPAC-S37-P 1/3 hp. Model S37-P, 115V., 6.5a, 60 Hz. (Piggy-back style float)

SPAC-457 1/2 hp. Model 457, 115V., 7.3a, 60 Hz.

For 25' cords on 237 or 457 models, add a "-2" suffix to model number. Example SPAC-237-2. See 230-Series, S30-Series or 450-Series literature for complete pump specifications.

### SPAC-Series Performance Curve 60Hz



### **Dimensional Data**