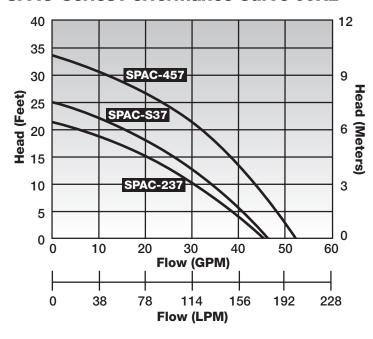

with rubber grommet seals provided
  - Gasket sealed cover Radon readv

#### **Models:**

**SPAC-237** 1/3 hp. (model 237 sump pump) SPAC-S37 1/3 hp. (model \$37 sump pump) SPAC-S37-P 1/3 hp. (model S37-P sump pump) **SPAC-457** 1/2 hp. (model 457 sump pump)

innovate. evolve.

# SPAC-SERIES

## Assembled Sump Pump package

### **Pump Models Available:**

SPAC-237 1/3 hp. Model 237, 115V., 5.2a, 60 Hz. SPAC-S37 1/3 hp. Model S37, 115V., 6.5a, 60 Hz. SPAC-S37-P 1/3 hp. Model S37-P, 115V., 6.5a, 60 Hz. (Piggy-back style float)

SPAC-457 1/2 hp. Model 457, 115V., 7.3a, 60 Hz.

For 25' cords on 237 or 457 models, add a "-2" suffix to model number. Example SPAC-237-2. See 230-Series, S30-Series or 450-Series literature for complete pump specifications.

### SPAC-Series Performance Curve 60Hz



### **Dimensional Data**