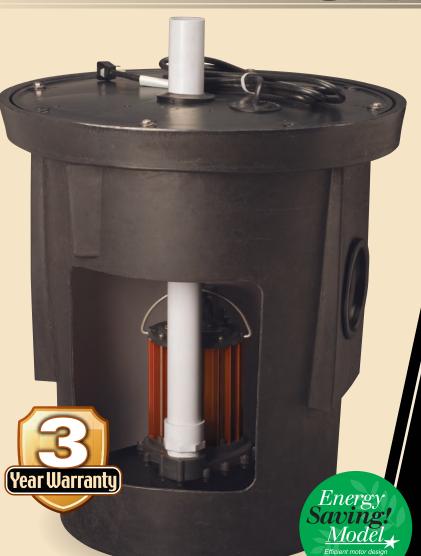

# **Assembled Sump Pump Package**

Assembled sump pump system with 1/3 or 1/2 hp sump pump. Molded pump platform helps to secure pump and reduce potential jamming from debris.

#### Features:

- 1/3 or 1/2 hp sump pump
- 18" x 22" polyethylene sump pit and cover with gasket and hardware
- Pre-assembled with 1-1/2" Schedule 40 PVC discharge pipe
- Molded pump support platform raises pump off bottom of pit and helps secure pump during shipping
  - Two 4" inlet hubs with rubber grommet seals provided
  - Gasket sealed cover Radon readv

#### **Models:**

**SPAC-237** 1/3 hp. (model 237 sump pump) SPAC-S37 1/3 hp. (model \$37 sump pump) SPAC-S37-P 1/3 hp. (model S37-P sump pump) **SPAC-457** 1/2 hp. (model 457 sump pump)

innovate. evolve.